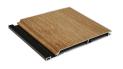

## **Lynx Siding Profiles**

Royal Oak

Alpine Ash

American Walnut

Silver Beech

| Product Picture | Item Number  | Profile                                        | Standard Length (ft) | Standard<br>Weight (lb) | Pcs per<br>Pallet |
|-----------------|--------------|------------------------------------------------|----------------------|-------------------------|-------------------|
|                 |              | Lynx Siding                                    |                      |                         |                   |
|                 | LYNX1500401  | Lynx Siding<br>Alpine Ash                      | 12                   | 10                      | 126               |
|                 | LYNX1500402  | Lynx Siding<br>Royal Oak                       | 12                   | 10                      | 126               |
|                 | LYNX1500403  | Lynx Siding<br>Silver Beech                    | 12                   | 10                      | 126               |
|                 | LYNX1500404  | Lynx Siding<br>American Walnut                 | 12                   | 10                      | 126               |
|                 | Lynx Alumi   | inum Substructure and                          | Accessories          |                         |                   |
|                 | LYNXJS04     | Siding Starter<br>J-Strip                      | 12                   | 1,1                     | 500               |
|                 | LYNXJM04Cxx  | Siding J-Mold<br>A=5/8"   B=1"                 | 12                   | 3                       | 360               |
|                 | LYNXJWM10Cxx | Siding Window Mold<br>A=5/8"   B=1 1/2"        | 12                   | 3,6                     | 320               |
|                 | LYNXSOC10Cxx | Siding Outside Corner<br>A=5/8"   B=1"         | 12                   | 3,6                     | 320               |
|                 | LYNXSIC10Cxx | Siding Inside Corner<br>A=5/8"   B=1"          | 12                   | 5,66                    | 200               |
|                 | LYNXSHM10Cxx | Siding H-Mold<br>A=5/8"   B=1"                 | 12                   | 2,65                    | 420               |
|                 | RESSHTC04P   | Siding Hat Channel<br>A=3/4"   1 1/2"          | 12                   | 4                       | 280               |
|                 | SS25         | Shoulder screw<br>stainless steel<br>1/8" x 1" | 1/8" x 1"            | 100 pcs<br>0,66         | 20000             |