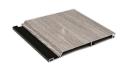

## **Lynx Siding Profiles**

Royal Oak

Alpine Ash

American Walnut

Silver Beech

| Product Picture | Item Number  | Profile                                        | Standard Length (ft) | Standard<br>Weight (lb) | Pcs per<br>Pallet |
|-----------------|--------------|------------------------------------------------|----------------------|-------------------------|-------------------|
|                 |              | Lynx Siding                                    |                      |                         |                   |
|                 | LYNX1500401  | Lynx Siding<br>Alpine Ash                      | 12                   | 10                      | 126               |
|                 | LYNX1500402  | Lynx Siding<br>Royal Oak                       | 12                   | 10                      | 126               |
|                 | LYNX1500403  | Lynx Siding<br>Silver Beech                    | 12                   | 10                      | 126               |
|                 | LYNX1500404  | Lynx Siding<br>American Walnut                 | 12                   | 10                      | 126               |
|                 | Lynx Alumi   | inum Substructure and                          | Accessories          |                         |                   |
|                 | LYNXJS04     | Siding Starter<br>J-Strip                      | 12                   | 1,1                     | 500               |
|                 | LYNXJM04Cxx  | Siding J-Mold<br>A=5/8"   B=1"                 | 12                   | 3                       | 360               |
|                 | LYNXJWM10Cxx | Siding Window Mold<br>A=5/8"   B=1 1/2"        | 12                   | 3,6                     | 320               |
|                 | LYNXSOC10Cxx | Siding Outside Corner<br>A=5/8"   B=1"         | 12                   | 3,6                     | 320               |
|                 | LYNXSIC10Cxx | Siding Inside Corner<br>A=5/8"   B=1"          | 12                   | 5,66                    | 200               |
|                 | LYNXSHM10Cxx | Siding H-Mold<br>A=5/8"   B=1"                 | 12                   | 2,65                    | 420               |
|                 | RESSHTC04P   | Siding Hat Channel<br>A=3/4"   1 1/2"          | 12                   | 4                       | 280               |
|                 | SS25         | Shoulder screw<br>stainless steel<br>1/8" x 1" | 1/8" x 1"            | 100 pcs<br>0,66         | 20000             |