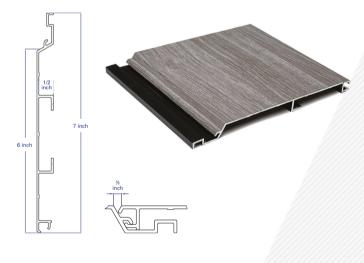

All profiles are 12 foot long, made of a high-quality aluminum alloy coated with a high-performance woodgrain film. We created beautiful siding planks that defy wind, cold and any weather for modern and high sustainable facades.

The installation is done by the special stainless steel screw and the associated trim profiles. The special tongue and groove connection always results in a V joint of 1/6 inch.

Elegant & Edgy