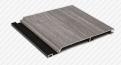

## Designed with flexibility and simplicity in mind.

LYNX facade panels are an innovative and timeless form of cladding for facades and soffits and also impress with their ease of care and weather resistance.

All profiles are 12 foot long, made of a high-quality aluminum alloy coated with a high-performance woodgrain film. We created beautiful siding planks that defy wind, cold and any weather for modern and high sustainable facades.

## **Lynx Siding Profiles**

Royal Oak

Alpine Ash

American Walnut

Silver Beech

| Product Picture | Item Number  | Profile                                        | Standard Length (ft) | Standard<br>Weight (lb) | Pcs per<br>Pallet |
|-----------------|--------------|------------------------------------------------|----------------------|-------------------------|-------------------|
|                 |              | Lynx Siding                                    |                      |                         |                   |
|                 | LYNX1500401  | Lynx Siding<br>Alpine Ash                      | 12                   | 10                      | 126               |
|                 | LYNX1500402  | Lynx Siding<br>Royal Oak                       | 12                   | 10                      | 126               |
|                 | LYNX1500403  | Lynx Siding<br>Silver Beech                    | 12                   | 10                      | 126               |
|                 | LYNX1500404  | Lynx Siding<br>American Walnut                 | 12                   | 10                      | 126               |
|                 | Lynx Alumi   | inum Substructure and                          | Accessories          |                         |                   |
|                 | LYNXJS04     | Siding Starter<br>J-Strip                      | 12                   | 1,1                     | 500               |
|                 | LYNXJM04Cxx  | Siding J-Mold<br>A=5/8"   B=1"                 | 12                   | 3                       | 360               |
|                 | LYNXJWM10Cxx | Siding Window Mold<br>A=5/8"   B=1 1/2"        | 12                   | 3,6                     | 320               |
|                 | LYNXSOC10Cxx | Siding Outside Corner<br>A=5/8"   B=1"         | 12                   | 3,6                     | 320               |
|                 | LYNXSIC10Cxx | Siding Inside Corner<br>A=5/8"   B=1"          | 12                   | 5,66                    | 200               |
|                 | LYNXSHM10Cxx | Siding H-Mold<br>A=5/8"   B=1"                 | 12                   | 2,65                    | 420               |
|                 | RESSHTC04P   | Siding Hat Channel<br>A=3/4"   1 1/2"          | 12                   | 4                       | 280               |
|                 | SS25         | Shoulder screw<br>stainless steel<br>1/8" x 1" | 1/8" x 1"            | 100 pcs<br>0,66         | 20000             |