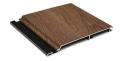

## Designed with flexibility and simplicity in mind.

LYNX facade panels are an innovative and timeless form of cladding for facades and soffits and also impress with their ease of care and weather resistance.

All profiles are 12 foot long, made of a high-quality aluminum alloy coated with a high-performance woodgrain film. We created beautiful siding planks that defy wind, cold and any weather for modern and high sustainable facades.

## **Lynx Siding Profiles**

Royal Oak

Alpine Ash

American Walnut

Silver Beech

| Product Picture | Item Number  | Profile                                        | Standard Length (ft) | Standard<br>Weight (lb) | Pcs per<br>Pallet |
|-----------------|--------------|------------------------------------------------|----------------------|-------------------------|-------------------|
|                 |              | Lynx Siding                                    |                      |                         |                   |
|                 | LYNX1500401  | Lynx Siding<br>Alpine Ash                      | 12                   | 10                      | 126               |
|                 | LYNX1500402  | Lynx Siding<br>Royal Oak                       | 12                   | 10                      | 126               |
|                 | LYNX1500403  | Lynx Siding<br>Silver Beech                    | 12                   | 10                      | 126               |
|                 | LYNX1500404  | Lynx Siding<br>American Walnut                 | 12                   | 10                      | 126               |
|                 | Lynx Alumi   | inum Substructure and                          | Accessories          |                         |                   |
|                 | LYNXJS04     | Siding Starter<br>J-Strip                      | 12                   | 1,1                     | 500               |
|                 | LYNXJM04Cxx  | Siding J-Mold<br>A=5/8"   B=1"                 | 12                   | 3                       | 360               |
|                 | LYNXJWM10Cxx | Siding Window Mold<br>A=5/8"   B=1 1/2"        | 12                   | 3,6                     | 320               |
|                 | LYNXSOC10Cxx | Siding Outside Corner<br>A=5/8"   B=1"         | 12                   | 3,6                     | 320               |
|                 | LYNXSIC10Cxx | Siding Inside Corner<br>A=5/8"   B=1"          | 12                   | 5,66                    | 200               |
|                 | LYNXSHM10Cxx | Siding H-Mold<br>A=5/8"   B=1"                 | 12                   | 2,65                    | 420               |
|                 | RESSHTC04P   | Siding Hat Channel<br>A=3/4"   1 1/2"          | 12                   | 4                       | 280               |
|                 | SS25         | Shoulder screw<br>stainless steel<br>1/8" x 1" | 1/8" x 1"            | 100 pcs<br>0,66         | 20000             |